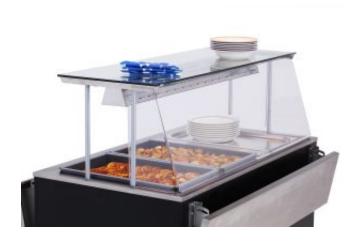

## **Description**

Droplet barrier is an accessory designed for Metos Nova furniture, which can be used to make Metos Nova self-service furniture to a service model. The customer-facing, transparent cover fits elegantly into the Metos Nova furniture and offers the customer unobstructed visibility of the food. The cover is made of transparent, strong, food-approved PETG material that is fully recyclable.

The droplet barrier fits all Metos Nova glass shelving units and can be installed and removed without tools.