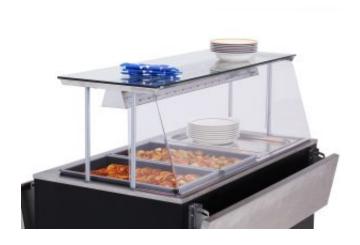

## **Description**

Droplet barrier is an accessory designed for Metos Nova furniture, which can be used to make Metos Nova self-service furniture to a service model. The customer-facing, transparent cover fits elegantly into the Metos Nova furniture and offers the customer unobstructed visibility of the food. The cover is made of transparent, strong, food-approved PETG material that is fully recyclable.

The droplet barrier fits all Metos Nova glass shelving units and can be installed and removed without tools.