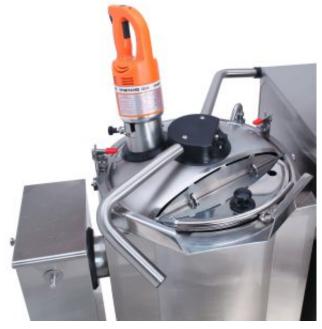

## **Description**

Using this puree-kit with your Metos kettle, you can easily mash products to a puree soup.

The bottom blending tool, guarantees a good result.

The puree-kit includes a hand mixer with an adapter, a custom-made kettle lid, a bottom mixing tool and a special staples for attach to the kettle.

To be used only with cooked products and lot of liquid.

Possibly to retrofit with Metos Viking, Culino, and Proveno kettles 40-100 liters.