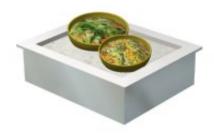

## **Product information**

SKU 4138660

Product name Crushed Ice Basin Metos Drop-In CIB 800

Dimensions  $800 \times 650 \times 230 \text{ mm}$ 

Weight 25,000 kg
Capacity 2 GN 1/1
Technical information Drain: Ø 21/16

## **Description**

- insulated basin GN 2/1, depth 160 mm
- structure of the basin totally seamless and all the corners have been rounded for easier cleaning
- there is an outlet valve on the bottom of the basin with hose length of 1 m
- drop-in model without side panels
- basin's edge is 15 mm above the furniture's top plate
- without cold machine