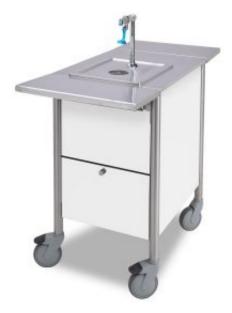

## **Product information**

SKU 4309878

Product name Water Dispenser Metos Corona 500 WD-N

Dimensions  $500 \times 650 \times 1140 \text{ mm}$ 

Weight 38,000 kg Capacity 60 litre / hour

Technical information CW: 3/8" Drain: ø 3/8"

## **Description**

- · Build into the Corona unit
- Mechanical faucet
- Drain in top plate
- · Neutral without cold machine
- 250 mm foldable s/s trayslides with rounded front (R14)
- Durable s/s-body, sides of melamin laminates
- Standard colors: Birch, light oak A4002, Grey and white 1620
- The edging strip is silver-grey
- Nice ballbearing wheels Ø125 mm, of which 2 with brakes
- Service hatch for access to controls
- Hooks for fixing cables under the unit Accessories:
- special colors and materials upon request
- · fastening part for fixing the units together