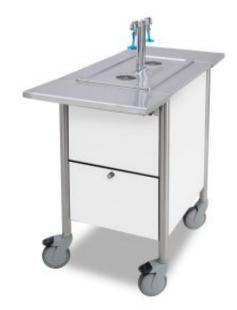

## Water Dispenser Metos Corona 500 WD-N2

## Description

- Two-sided model build into the Corona unit
- Two mechanical faucets
- Drain in top plate
- Neutral without cold machine
- 250 mm foldable s/s trayslides with rounded front (R14)
- Durable s/s-body, sides of melamin laminates
- Standard colors: Birch, light oak A4002, Grey and white 1620
- The edging strip is silver-grey
- Nice ballbearing wheels Ø125 mm, of which 2 with brakes
- Service hatch for access to controls
- Hooks for fixing cables under the unit Accessories:
- special colors and materials upon request
- fastening part for fixing the units together