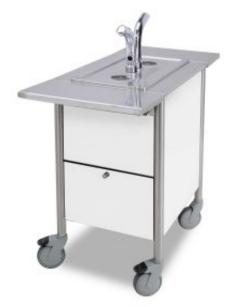

## **Product information**

SKU Product name Dimensions Weight Capacity Technical information 4309884 Water Dispenser Metos Corona 500 WD-EN2 500 × 650 × 900/1140 mm 41,000 kg 60 litre / hour 230 V, 10 A, 0,1 kW, 1N, 50 Hz CW: 3/8" Drain: ø 3/8"

## Description

- Two-sided model build into the Corona unit
- Two electrical faucets
- Drain in top plate
- Neutral without cold machine
- 250 mm foldable s/s trayslides with rounded front (R14)
- Durable s/s-body, sides of melamin laminates
- Standard colors: Birch, light oak A4002, Grey and white 1620
- The edging strip is silver-grey
- Nice ballbearing wheels Ø125 mm, of which 2 with brakes
- Service hatch for access to controls
- Hooks for fixing cables under the unit Accessories:
- special colors and materials upon request
- · fastening part for fixing the units together