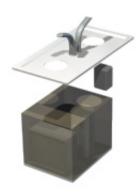

## **Product information**

SKU 4213342

Product name Water Dispenser Metos Drop-In WD-E2

Dimensions  $330 \times 640 \times 15 \text{ mm}$ 

Weight 30,000 kg Capacity 60 litre / hour

Technical information 230 V, 10 A, 0,5 kW, 1NPE, 50 Hz CW: R1/2"

Drain: ø R1/2"

Type of the refrigerant R290 Quantity of refrigerant 60

[g]

Remarks 2xEL.faucet,semi-fixed,1N,230V

## **Description**

- two-sided drop-in model to be placed into the furniture
- powerful cold machine
- two electrical faucets
- drain in top plate
- · delivery doesn't include connection from cold machine to faucet