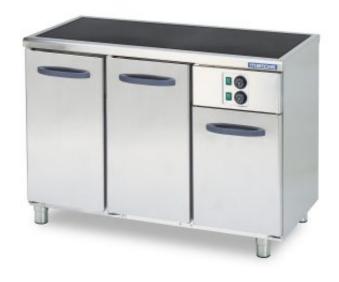

## **Product information**

SKU Product name 4321654

Dimensions Weight Capacity Technical information 4321654 Heated counter, ceramic Metos Proff WTG-1200-DRLW-DRLW-TDR 1200 × 650 × 900 mm 95,000 kg 1200x650mm plane+13 GN1/1-100 230 V, 16 A, 1,4 kW, 1NPE, 50/60 Hz

## Description

- Counter with heated ceramic top plate and 3 heated cupboards
- Place for a total 13 x GN 1/1-100 containers
- Heated area : 1035 x 525mm
- Easily changeable gaskets
- · Cupboard heated with servicefriendly heating cassette
- Stainless steel construction
- Top plate with rounded front
- Cabinet floor with rounded corners to help cleaning
- Separate thermostats for cupboard and heated top
- Heated top temperature range: + 40° +70 °C
- Cupboard temperature range: + 40° +80 °C
- Adjustable feet, +20mm / -40mm Accessories: