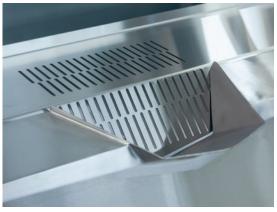

Futura HD 100 has one frying zone and 150 and 200 have two separately controlled zones.

The whole construction of Metos Futura HD pan is stainless steel AISI 304 and AISI 430. Uniform surfaces and rounded corners make cleaning easy. The lid is insulated and balanced. Adjustable feet.

Metos Futura HD pans is supplied with built-in food water filling tap. Optional hand shower unit with retractable hose can be installed on left pillar.



Futura HD 200L



Powerful tool for intensive use



- Capacities 100/150/200 litres
- Depth of the pan 273 mm
- Aluminium block covered heat elements to heat up quickly
- Temperature up to 250°C
- Food water tap
- Raised control panel
- Pouring nose
- Dimensioned GN containers
- Insulated lid and pan
- High tilting, distance to floor 570 mm
- Handshower







Strainer plate Water filling tap Handshower

## Futura HD Bratt Pans and options

|                | Code    | Dimensions       | Pan area | Volume | Electric connection   |
|----------------|---------|------------------|----------|--------|-----------------------|
| Futura HD 100L | 3756394 | 1208x955x1559 mm | 2 GN1/1  | 100L   | 400V 3N~PE 20.7kW 32A |
| Futura HD 150L | 3756283 | 1533x955x1559 mm | 3 GN1/1  | 150L   | 400V 3N~PE 27.6kW 50A |
| Futura HD 200L | 3756248 | 1858x955x1559 mm | 4 GN1/1  | 200L   | 400V 3N~PE 41.4kW 63A |

#### Options:

| Hand shower          | 3756395 |  |
|----------------------|---------|--|
| Water filling        | 3757409 |  |
| Strainer plate       |         |  |
| Wired remote control |         |  |





## **Metos Cooking Solutions**

Ahjonkaar