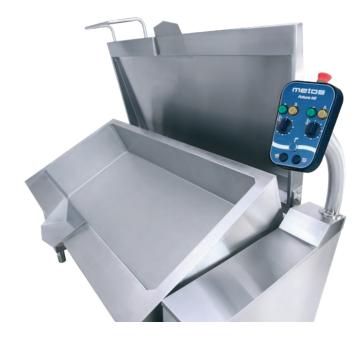

Metos Futura HD pans have a raised control panel, protected from collisions and spills. Futura HD 200 pans have strong tilting device. Distance to pouring nose from floor is minimum 550mm.

Metos Futura HD pans are 273 mm deep and the pan can fit 2, 3 or 4 GN containers. Futura HD 100 has one frying zone and 150 and 200 have two separately controlled zones.

The whole construction of Metos Futura HD pan is stainless steel AISI 304 and AISI 430. Uniform surfaces and rounded corners make cleaning easy. The lid is insulated and balanced. Adjustable feet.

Metos Futura HD pans is supplied with built-in food water filling tap. Optional hand shower unit with retractable hose can be installed on left pillar.

Futura HD 200L

Powerful tool for intensive use

- Capacities 100/150/200 litres
- Depth of the pan 273 mm
- Aluminium block covered heat elements to heat up quickly
- Temperature up to 250°C
- Food water tap
- Raised control panel
- Pouring nose
- Dimensioned GN containers
- Insulated lid and pan
- High tilting, distance to floor 570 mm
- Handshower