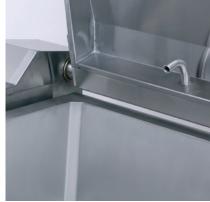

The whole construction of Metos Futura HD pan is stainless steel AISI 304 and AISI 430. Uniform surfaces and rounded corners make cleaning easy. The lid is insulated and balanced. Adjustable feet.

Metos Futura HD pans is supplied with built-in food water filling tap. Optional hand shower unit with retractable hose can be installed on left pillar.