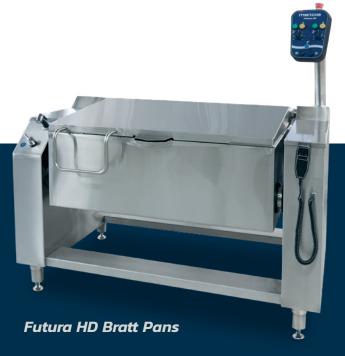

# Metos Futura HD Tilting Bratt Pans

### Metos Futura HD Bratt Pan

Metos Futura HD bratt pans are giants for big kitchens. Volumes of the pans are 100, 150 and 200 liters. Metos Futura HD bratt pans have a stainless steel frying surface with an aluminium core around the heating elements for extremely fast heating and fast heat recovery. The maximum frying surface temperature is 250°C.

Futura HD 200L

Powerful tool for intensive use

- Capacities 100/150/200 litres
- Depth of the pan 273 mm
- Aluminium block covered heat elements to heat up quickly
- Temperature up to 250°C
- Food water tap
- Raised control panel
- Pouring nose
- Dimensioned GN containers
- Insulated lid and pan
- High tilting, distance to floor 570 mm
- Handshower