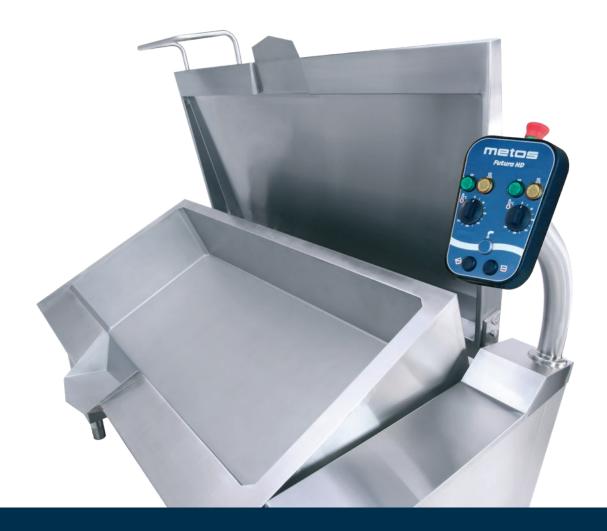

Metos Futura HD pans have a raised control panel, protected from collisions and spills. Futura HD 200 pans have strong tilting device. Distance to pouring nose from floor is minimum 550mm.

Metos Futura HD pans are 273 mm deep and the pan can fit 2, 3 or 4 GN containers. Futura HD 100 has one frying zone and 150 and 200 have two separately controlled zones.

The whole construction of Metos Futura HD pan is stainless steel AISI 304 and AISI 430. Uniform surfaces and rounded corners make cleaning easy. The lid is insulated and balanced. Adjustable feet.

Metos Futura HD pans is supplied with built-in food water filling tap. Optional hand shower unit with retractable hose can be installed on left pillar.

Futura HD 200L

Powerful tool for intensive use

- Capacities 100/150/200 litres
- Depth of the pan 273 mm
- Aluminium block covered heat elements to heat up quickly
- Temperature up to 250°C
- Food water tap
- Raised control panel
- Pouring nose
- Dimensioned GN containers
- Insulated lid and pan
- High tilting, distance to floor 570 mm
- Handshower