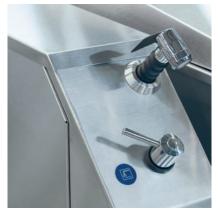

The whole construction of Metos Futura HD pan is stainless steel AISI 304 and AISI 430. Uniform surfaces and rounded corners make cleaning easy. The lid is insulated and balanced. Adjustable feet.

Metos Futura HD pans is supplied with built-in food water filling tap. Optional hand shower unit with retractable hose can be installed on left pillar.

Strainer plate Water filling tap Handshower