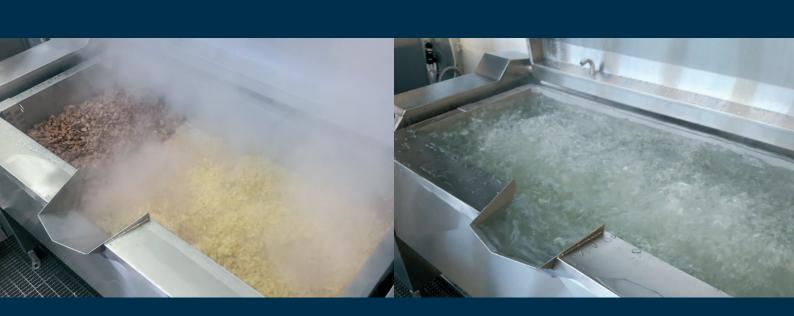

### Metos Futura HD Bratt Pan

Metos Futura HD bratt pans are giants for big kitchens. Volumes of the pans are 100, 150 and 200 liters. Metos Futura HD bratt pans have a stainless steel frying surface with an aluminium core around the heating elements for extremely fast heating and fast heat recovery. The maximum frying surface temperature is 250°C.